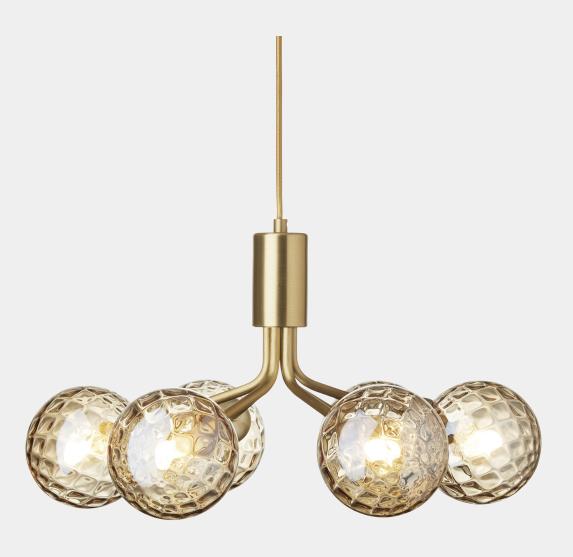

## **NUURA**

APIALES 6 brushed brass / optic gold

Design: Sofie Refer, 2022

## **NUURA**

**Apiales 6** is a decorative chandelier and a new addition to the Apiales collection. This multi-light pendant consists of 6 mouth-blown glass globes in optic gold, attached to metal arms in brushed brass. Add a welcoming warmth to smaller rooms or rooms with lower ceilings with the light from Apiales 6 in optic gold.