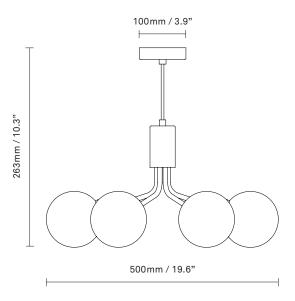

Materials: Anodized metal, mouth-blown glass,

fabric covered cable

 $\textbf{Dimensions:} \hspace{0.3cm} 500\,\text{mm}\,/\,19.6\,\text{in}\,\,x\,263\,\text{mm}\,/\,10.3\,\text{in}$ 

Glass: ø120mm / 4.7in

Cable lenght: 4000mm / 157.4in

Weight: Armature + glass: 3050g

**Packaging:** Dimensions: L: 430 mm / 16.9 in x

W: 430mm / 16.9in x H: 300mm / 11.8in

Weight: 1300g

Total weight incl. product: 4350g

Number of parcels: 1 Material: Brown cardboard Certifications: CE, IP20, Class I